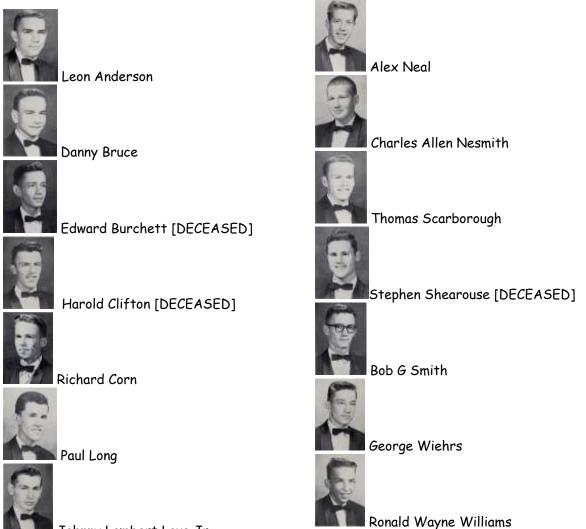

<u>Missing Classmates - SHS Class of '61</u> <u>as of June 8 2010</u> [CG 6-2-21: identified 5 as on the Deceased list...1 found....38 still on list]

Please help us locate these 44 classmates----we have no contact information - not email, nor postal mail, nor telephone number.

<u>MEN</u> [14] (now 11)



Johnny Lambert Love Jr.

## WOMEN [30] (now 27)



Linda Gayle Anderson

Lola Faye Arnold



Brenda Badgett [FOUND]



Tanya Blair Davis





Linda Carter

Catherine Chandler





Peggy Jean Colbert

Thelma Collins [DECEASED]



Mary Ann Davis



Mary Edna Dickerson



Carolyn Douglas



Freida Dutton



Theresa Franklin





Nancy Marian Hitchcock



Nancy Louise Hope





Stephanie Lewis

Joyce Lynn



Bettie Martin Lane



Charlotte Ann McCarthy



Delores Ann Miller



Bettie Rupp [DECEASED



Patricia Helen Rustin

Jean Sarah Sellars

Neta Strickland





Sandra Lee Stuart





Gloria Tyler



Eileen Weeks





🛾 Myra Winn